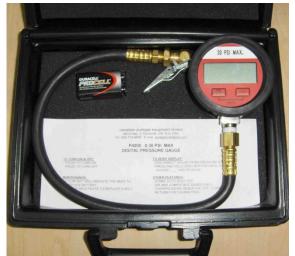

## P4200 Digital Pressure Gauge

The **Model P4200** is an economical and accurate Digital Pressure Gauge with selectable engineering units. Its solid-state design incorporates a silicon pressure sensor and has no moving parts, ensuring a long life. The large LCD digital display is a plus for underground pressure readings. Readings are displayed continuously for 20 minutes to enable remote operations.

## **Specifications:**

Large 4-Digit LCD Display (.425" H x .234" W digits) Size – 2.62" dia. X 1.52" deep. Range - 0 psi -30 psi (other ranges available) Wetted Parts - 316L stainless steel, silicone sensor Resolution - 0.01 psi Accuracy - ±1.0 % F.S. (includes linearity, hysteresis, repeatability) Pressure Limits – 2X pressure Range Battery – long life (up to 2 years) 9V alkaline included, "LOW BAT" indication Auto Shutoff: 20 minutes Zero, on/off and units push buttons Selectable Units – psi, kg/cm<sup>2</sup>, bar, kPa, mbar, and more Connection – full swivel quick connect air chuck w/22" HD hose Protection – rubber guard fitted on impact resistant ABS gauge Foam lined plastic storage case provided